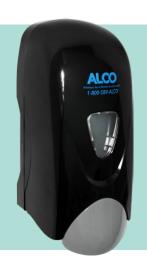

## **Compatible with Foam Soap Dispenser #9326**

Visual window displays product level Easy to refill

Promotes sustainability by reducing packaging thrown into land fills.