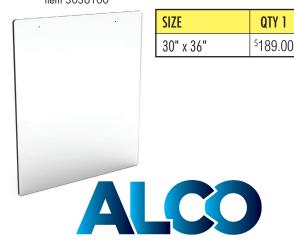

## HANGING PLEXIGLASS **SHIELDS**

Plexiglass with two drilled holes for hanging. Does NOT include hanging hardware.

Item 3036100

Solutions for a Cleaner Environment