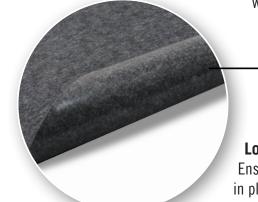

#### Product No. 4466

Available in cases of 6 Size: 17" x 17" Thickness: 0.09" Color: Grey

Adhesive backing Keeps mat in place, but won't leave residue like most floor decals

Low-profile design

Ensures mat can be left in place during daily floor cleaning; floor scrubbers, mops, and brooms will pass right over