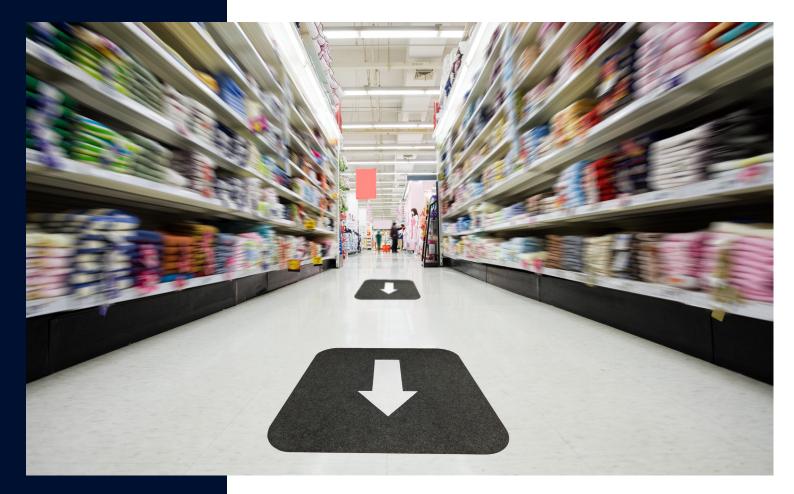

# **Specialty Mats • Indoor**

Sure Stride Directional mats are adhesive-backed mats printed with an arrow to provide directional cues to customers, visitors, and employees.

- **Provides Clear Direction** Mats can be rotated to provide directional cues in any direction
- **Stays in Place** Adhesive backing keeps the mat flat and in place, even with heavy cart and buggy traffic
- Hassle Free Mats can be left in place during daily floor cleaning; floor scrubbers, mops, and brooms will pass right over them without causing damage
- Won't Leave Residue Sure Stride mats are less likely to leave a sticky residue than floor decals
- Odor Resistant Anti-microbially treated for protection from odors
- Slip Resistant Low-profile high-traction surface provides additional traction and slip resistance
- Will perform for up to 3 to 4 months under normal use
- Sold in case/box; 6 mats per case

#### Product No. 4466

Available in cases of 6 Size: 17" x 17" Thickness: 0.09" Color: Grey

Adhesive backing Keeps mat in place, but won't leave residue like most floor decals

Low-profile design

Ensures mat can be left in place during daily floor cleaning; floor scrubbers, mops, and brooms will pass right over