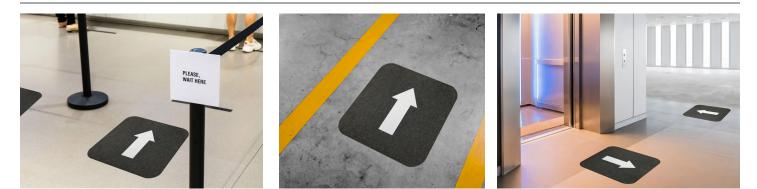

# **Specialty Mats • Indoor**

Sure Stride Directional mats are adhesive-backed mats printed with an arrow to provide directional cues to customers, visitors, and employees.

- **Provides Clear Direction** Mats can be rotated to provide directional cues in any direction
- **Stays in Place** Adhesive backing keeps the mat flat and in place, even with heavy cart and buggy traffic
- Hassle Free Mats can be left in place during daily floor cleaning; floor scrubbers, mops, and brooms will pass right over them without causing damage
- Won't Leave Residue Sure Stride mats are less likely to leave a sticky residue than floor decals
- Odor Resistant Anti-microbially treated for protection from odors
- Slip Resistant Low-profile high-traction surface provides additional traction and slip resistance
- Will perform for up to 3 to 4 months under normal use
- Sold in case/box; 6 mats per case

#### Product No. 4466

Available in cases of 6 Size: 17" x 17" Thickness: 0.09" Color: Grey

Adhesive backing Keeps mat in place, but won't leave residue like most floor decals

Low-profile design

Ensures mat can be left in place during daily floor cleaning; floor scrubbers, mops, and brooms will pass right over