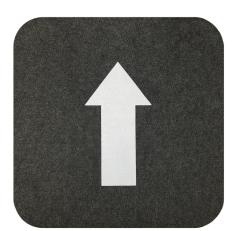

# **Specialty Mats • Indoor**

Sure Stride Directional mats are adhesive-backed mats printed with an arrow to provide directional cues to customers, visitors, and employees.

- **Provides Clear Direction** Mats can be rotated to provide directional cues in any direction
- **Stays in Place** Adhesive backing keeps the mat flat and in place, even with heavy cart and buggy traffic
- Hassle Free Mats can be left in place during daily floor cleaning; floor scrubbers, mops, and brooms will pass right over them without causing damage
- Won't Leave Residue Sure Stride mats are less likely to leave a sticky residue than floor decals
- Odor Resistant Anti-microbially treated for protection from odors
- Slip Resistant Low-profile high-traction surface provides additional traction and slip resistance
- Will perform for up to 3 to 4 months under normal use
- Sold in case/box; 6 mats per case

#### Product No. 4466

Available in cases of 6 Size: 17" x 17" Thickness: 0.09" Color: Grey

Adhesive backing Keeps mat in place, but won't leave residue like most floor decals

Low-profile design

Ensures mat can be left in place during daily floor cleaning; floor scrubbers, mops, and brooms will pass right over