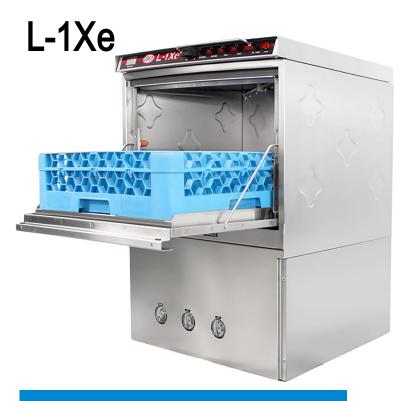

## **CMA MODEL:L-1Xe**

48" Undercounter dishtable with Pre-Rinse

**Universal Pedestal** 

Low Chemical Alarm

### **FEATURES**

- 40 racks / 160 covers per hour.
- Economical to operate. Uses only 1.19 gallons of water per cycle.
- All stainless steel construction assures long life and years of trouble free operation.
- 12-1/4" door opening.
- Unique spray arm system features upper and lower stainless steel wash arms with reinforced end caps.
- Built-in chemical pumps and deliming system assures proper chemical usage.
- Convenient to service "Work-in-a-drawer". All electrical components are attached to a sliding drawer for easy access and service.
- Pumped drain allows for flexible installation. Requires no floor drain.
- Pump purging system improves results by eliminating soil and chemical carryover during rinse cycle.
- Stainless steel pump impeller. Offers extended life and service.
- Built-in strainer in water inlet system to prevent water valve from clogging.
- Two dishracks included.
- Built-in prime switches.
- Built-in instant start.
- Door safety switch makes operation safe.
- Sustainer Heater

Summary Specifications: Model L-1Xe CMA Energy Mizer low temperature undercounter chemical sanitizing commercial dishwashers meets UL and CUL sanitation and construction standards WITHOUT the use of BOOSTER HEATERS. The model L-1Xe is constructed entirely of stainless steel. Each unit automatically washes, rinses and sanitizes food service utensils in standard 19-3/4"X19-3/4" racks. Units comes standard with upper and lower stainless steel wash arms. The L-1Xe incorporates a pump purging system that improves results by eliminating soil and chemical carryover during rinse cycle.