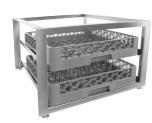

### **FEATURES**

- 40 racks / 160 covers per hour.
- Economical to operate. Uses only 1.19 gallons of water per cycle.
- All stainless steel construction assures long life and years of trouble free operation.
- 12-1/4" door opening.
- Unique spray arm system features upper and lower stainless steel wash arms with reinforced end caps.
- Built-in chemical pumps and deliming system assures proper chemical usage.
- Convenient to service "Work-in-a-drawer". All electrical components are attached to a sliding drawer for easy access and service.
- Pumped drain allows for flexible installation. Requires no floor drain.
- Pump purging system improves results by eliminating soil and chemical carryover during rinse cycle.
- Stainless steel pump impeller. Offers extended life and service.
- Built-in strainer in water inlet system to prevent water valve from clogging.
- Two dishracks included.
- Built-in prime switches.
- Built-in instant start.
- Door safety switch makes operation safe.
- Sustainer Heater

Specifications:

| UNDERCOUNTER DISHWASHER       | L-1Xe        | METRIC                 |                                                                                                                                                                                                                                                                                                                                                                                                                                                                                                                                                                                                                                                                                                                                                                                                                                                                                                                                                                                                                                                                                                                                                                                                                                                                                                                                                                                                                                                                                                                                                                                                                                                                                                                                                                                                                                                                                                                                                                                                                                                                                                                               | USA                 | METRIC          |
|-------------------------------|--------------|------------------------|-------------------------------------------------------------------------------------------------------------------------------------------------------------------------------------------------------------------------------------------------------------------------------------------------------------------------------------------------------------------------------------------------------------------------------------------------------------------------------------------------------------------------------------------------------------------------------------------------------------------------------------------------------------------------------------------------------------------------------------------------------------------------------------------------------------------------------------------------------------------------------------------------------------------------------------------------------------------------------------------------------------------------------------------------------------------------------------------------------------------------------------------------------------------------------------------------------------------------------------------------------------------------------------------------------------------------------------------------------------------------------------------------------------------------------------------------------------------------------------------------------------------------------------------------------------------------------------------------------------------------------------------------------------------------------------------------------------------------------------------------------------------------------------------------------------------------------------------------------------------------------------------------------------------------------------------------------------------------------------------------------------------------------------------------------------------------------------------------------------------------------|---------------------|-----------------|
| OPERATING CAPACITY            |              |                        | WASH PUMP MOTORS HP                                                                                                                                                                                                                                                                                                                                                                                                                                                                                                                                                                                                                                                                                                                                                                                                                                                                                                                                                                                                                                                                                                                                                                                                                                                                                                                                                                                                                                                                                                                                                                                                                                                                                                                                                                                                                                                                                                                                                                                                                                                                                                           | 1                   | 1               |
| RACKS PER HOUR (NSF RATED)    | 40           | 40                     | DIMENSIONS                                                                                                                                                                                                                                                                                                                                                                                                                                                                                                                                                                                                                                                                                                                                                                                                                                                                                                                                                                                                                                                                                                                                                                                                                                                                                                                                                                                                                                                                                                                                                                                                                                                                                                                                                                                                                                                                                                                                                                                                                                                                                                                    |                     |                 |
| OPERATING CYCLE               |              |                        | DEPTH                                                                                                                                                                                                                                                                                                                                                                                                                                                                                                                                                                                                                                                                                                                                                                                                                                                                                                                                                                                                                                                                                                                                                                                                                                                                                                                                                                                                                                                                                                                                                                                                                                                                                                                                                                                                                                                                                                                                                                                                                                                                                                                         | 23-1/2"             | (59cm)          |
| WASH TIME-SEC RINSE TIME-SEC  | 46<br>29     | 46<br>29               | WIDTH                                                                                                                                                                                                                                                                                                                                                                                                                                                                                                                                                                                                                                                                                                                                                                                                                                                                                                                                                                                                                                                                                                                                                                                                                                                                                                                                                                                                                                                                                                                                                                                                                                                                                                                                                                                                                                                                                                                                                                                                                                                                                                                         | 24"                 | (61cm)          |
| DWELL/PURGE-SEC               | 15           | 15                     | HEIGHT                                                                                                                                                                                                                                                                                                                                                                                                                                                                                                                                                                                                                                                                                                                                                                                                                                                                                                                                                                                                                                                                                                                                                                                                                                                                                                                                                                                                                                                                                                                                                                                                                                                                                                                                                                                                                                                                                                                                                                                                                                                                                                                        | 33-1/8-34-1/8"      | (84.7-87.3cm)   |
| TOTAL CYCLE TIME              | 90           | 90                     | MAXIMUM CLEARANCE HEIGHT FOR WARES                                                                                                                                                                                                                                                                                                                                                                                                                                                                                                                                                                                                                                                                                                                                                                                                                                                                                                                                                                                                                                                                                                                                                                                                                                                                                                                                                                                                                                                                                                                                                                                                                                                                                                                                                                                                                                                                                                                                                                                                                                                                                            | 12-1/4"             | (31cm)          |
| WASH TANK CAPACITY            | 1.19 GAL.    | (4.50 L)               | IN VALUE OF THE | 12 1/1              | (4.14.11)       |
| WASH PUMP CAPACITY            | 52 GPM       | (196.8 LPM)            | STANDARD DISHRACK                                                                                                                                                                                                                                                                                                                                                                                                                                                                                                                                                                                                                                                                                                                                                                                                                                                                                                                                                                                                                                                                                                                                                                                                                                                                                                                                                                                                                                                                                                                                                                                                                                                                                                                                                                                                                                                                                                                                                                                                                                                                                                             | 1                   | 1               |
| OPERATINGTEMPERATURE REQUIRED | 120°F        | (49°C)                 | DIMENSIONS                                                                                                                                                                                                                                                                                                                                                                                                                                                                                                                                                                                                                                                                                                                                                                                                                                                                                                                                                                                                                                                                                                                                                                                                                                                                                                                                                                                                                                                                                                                                                                                                                                                                                                                                                                                                                                                                                                                                                                                                                                                                                                                    | 20" x 20"           | (50.8 x 50.8cm) |
| RECOMMENDED                   | 140°F        | (60°C)                 | ELECTRICAL RATING                                                                                                                                                                                                                                                                                                                                                                                                                                                                                                                                                                                                                                                                                                                                                                                                                                                                                                                                                                                                                                                                                                                                                                                                                                                                                                                                                                                                                                                                                                                                                                                                                                                                                                                                                                                                                                                                                                                                                                                                                                                                                                             | VOLTS               | AMPS            |
| WATER CONSUMPTION PER RACK    | 1.19GAL.     | (4 50 1 )              |                                                                                                                                                                                                                                                                                                                                                                                                                                                                                                                                                                                                                                                                                                                                                                                                                                                                                                                                                                                                                                                                                                                                                                                                                                                                                                                                                                                                                                                                                                                                                                                                                                                                                                                                                                                                                                                                                                                                                                                                                                                                                                                               | 115                 | 16              |
| PER HOUR                      | 47.6 GAL.    | (4.50 L)<br>(180 L)    | APPROXIMATE SHIPPING WEIGHT                                                                                                                                                                                                                                                                                                                                                                                                                                                                                                                                                                                                                                                                                                                                                                                                                                                                                                                                                                                                                                                                                                                                                                                                                                                                                                                                                                                                                                                                                                                                                                                                                                                                                                                                                                                                                                                                                                                                                                                                                                                                                                   | 190#                | (* 5)           |
| WATER INLET<br>DRAIN          | 1/2"<br>1/2" | (1.27 cm)<br>(1.27 cm) | SHIPPING DIMENSIONS PALLET & BOX                                                                                                                                                                                                                                                                                                                                                                                                                                                                                                                                                                                                                                                                                                                                                                                                                                                                                                                                                                                                                                                                                                                                                                                                                                                                                                                                                                                                                                                                                                                                                                                                                                                                                                                                                                                                                                                                                                                                                                                                                                                                                              | ( @ 29" X 28" X 40" |                 |