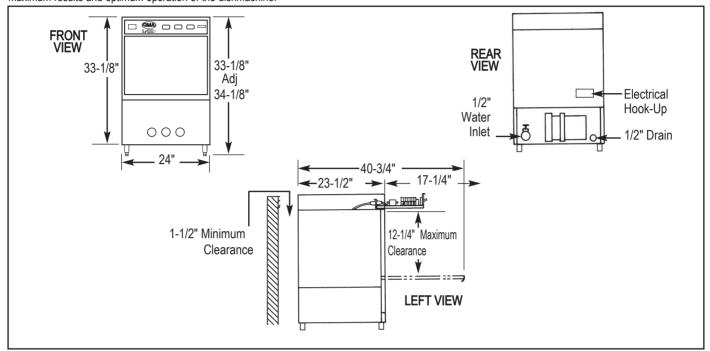

Specifications:

| UNDERCOUNTER DISHWASHER       | L-1Xe        | METRIC                 |                                                                                                                                                                                                                                                                                                                                                                                                                                                                                                                                                                                                                                                                                                                                                                                                                                                                                                                                                                                                                                                                                                                                                                                                                                                                                                                                                                                                                                                                                                                                                                                                                                                                                                                                                                                                                                                                                                                                                                                                                                                                                                                               | USA                 | METRIC          |
|-------------------------------|--------------|------------------------|-------------------------------------------------------------------------------------------------------------------------------------------------------------------------------------------------------------------------------------------------------------------------------------------------------------------------------------------------------------------------------------------------------------------------------------------------------------------------------------------------------------------------------------------------------------------------------------------------------------------------------------------------------------------------------------------------------------------------------------------------------------------------------------------------------------------------------------------------------------------------------------------------------------------------------------------------------------------------------------------------------------------------------------------------------------------------------------------------------------------------------------------------------------------------------------------------------------------------------------------------------------------------------------------------------------------------------------------------------------------------------------------------------------------------------------------------------------------------------------------------------------------------------------------------------------------------------------------------------------------------------------------------------------------------------------------------------------------------------------------------------------------------------------------------------------------------------------------------------------------------------------------------------------------------------------------------------------------------------------------------------------------------------------------------------------------------------------------------------------------------------|---------------------|-----------------|
| OPERATING CAPACITY            |              |                        | WASH PUMP MOTORS HP                                                                                                                                                                                                                                                                                                                                                                                                                                                                                                                                                                                                                                                                                                                                                                                                                                                                                                                                                                                                                                                                                                                                                                                                                                                                                                                                                                                                                                                                                                                                                                                                                                                                                                                                                                                                                                                                                                                                                                                                                                                                                                           | 1                   | 1               |
| RACKS PER HOUR (NSF RATED)    | 40           | 40                     | DIMENSIONS                                                                                                                                                                                                                                                                                                                                                                                                                                                                                                                                                                                                                                                                                                                                                                                                                                                                                                                                                                                                                                                                                                                                                                                                                                                                                                                                                                                                                                                                                                                                                                                                                                                                                                                                                                                                                                                                                                                                                                                                                                                                                                                    |                     |                 |
| OPERATING CYCLE               |              |                        | DEPTH                                                                                                                                                                                                                                                                                                                                                                                                                                                                                                                                                                                                                                                                                                                                                                                                                                                                                                                                                                                                                                                                                                                                                                                                                                                                                                                                                                                                                                                                                                                                                                                                                                                                                                                                                                                                                                                                                                                                                                                                                                                                                                                         | 23-1/2"             | (59cm)          |
| WASH TIME-SEC RINSE TIME-SEC  | 46<br>29     | 46<br>29               | WIDTH                                                                                                                                                                                                                                                                                                                                                                                                                                                                                                                                                                                                                                                                                                                                                                                                                                                                                                                                                                                                                                                                                                                                                                                                                                                                                                                                                                                                                                                                                                                                                                                                                                                                                                                                                                                                                                                                                                                                                                                                                                                                                                                         | 24"                 | (61cm)          |
| DWELL/PURGE-SEC               | 15           | 15                     | HEIGHT                                                                                                                                                                                                                                                                                                                                                                                                                                                                                                                                                                                                                                                                                                                                                                                                                                                                                                                                                                                                                                                                                                                                                                                                                                                                                                                                                                                                                                                                                                                                                                                                                                                                                                                                                                                                                                                                                                                                                                                                                                                                                                                        | 33-1/8-34-1/8"      | (84.7-87.3cm)   |
| TOTAL CYCLE TIME              | 90           | 90                     | MAXIMUM CLEARANCE HEIGHT FOR WARES                                                                                                                                                                                                                                                                                                                                                                                                                                                                                                                                                                                                                                                                                                                                                                                                                                                                                                                                                                                                                                                                                                                                                                                                                                                                                                                                                                                                                                                                                                                                                                                                                                                                                                                                                                                                                                                                                                                                                                                                                                                                                            | 12-1/4"             | (31cm)          |
| WASH TANK CAPACITY            | 1.19 GAL.    | (4.50 L)               | IN VALUE OF THE | 12 1/1              | (4.14.11)       |
| WASH PUMP CAPACITY            | 52 GPM       | (196.8 LPM)            | STANDARD DISHRACK                                                                                                                                                                                                                                                                                                                                                                                                                                                                                                                                                                                                                                                                                                                                                                                                                                                                                                                                                                                                                                                                                                                                                                                                                                                                                                                                                                                                                                                                                                                                                                                                                                                                                                                                                                                                                                                                                                                                                                                                                                                                                                             | 1                   | 1               |
| OPERATINGTEMPERATURE REQUIRED | 120°F        | (49°C)                 | DIMENSIONS                                                                                                                                                                                                                                                                                                                                                                                                                                                                                                                                                                                                                                                                                                                                                                                                                                                                                                                                                                                                                                                                                                                                                                                                                                                                                                                                                                                                                                                                                                                                                                                                                                                                                                                                                                                                                                                                                                                                                                                                                                                                                                                    | 20" x 20"           | (50.8 x 50.8cm) |
| RECOMMENDED                   | 140°F        | (60°C)                 | ELECTRICAL RATING                                                                                                                                                                                                                                                                                                                                                                                                                                                                                                                                                                                                                                                                                                                                                                                                                                                                                                                                                                                                                                                                                                                                                                                                                                                                                                                                                                                                                                                                                                                                                                                                                                                                                                                                                                                                                                                                                                                                                                                                                                                                                                             | VOLTS               | AMPS            |
| WATER CONSUMPTION PER RACK    | 1.19GAL.     | (4 50 1 )              |                                                                                                                                                                                                                                                                                                                                                                                                                                                                                                                                                                                                                                                                                                                                                                                                                                                                                                                                                                                                                                                                                                                                                                                                                                                                                                                                                                                                                                                                                                                                                                                                                                                                                                                                                                                                                                                                                                                                                                                                                                                                                                                               | 115                 | 16              |
| PER HOUR                      | 47.6 GAL.    | (4.50 L)<br>(180 L)    | APPROXIMATE SHIPPING WEIGHT                                                                                                                                                                                                                                                                                                                                                                                                                                                                                                                                                                                                                                                                                                                                                                                                                                                                                                                                                                                                                                                                                                                                                                                                                                                                                                                                                                                                                                                                                                                                                                                                                                                                                                                                                                                                                                                                                                                                                                                                                                                                                                   | 190#                | (* 5)           |
| WATER INLET<br>DRAIN          | 1/2"<br>1/2" | (1.27 cm)<br>(1.27 cm) | SHIPPING DIMENSIONS PALLET & BOX                                                                                                                                                                                                                                                                                                                                                                                                                                                                                                                                                                                                                                                                                                                                                                                                                                                                                                                                                                                                                                                                                                                                                                                                                                                                                                                                                                                                                                                                                                                                                                                                                                                                                                                                                                                                                                                                                                                                                                                                                                                                                              | ( @ 29" X 28" X 40" |                 |