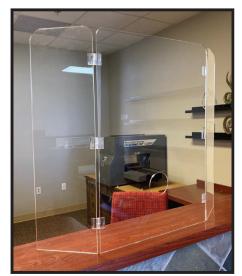

## Counter Sneeze Guard A: Size: 24"w x 24"h x 8"d

- ¼" thick solid acrylic panel, sold as a complete kit that includes two clear acrylic bases that attach to the acrylic panel without tools or fasteners.
- The pass-through slot size can be customized up to 12"w x 4"h upon request.
- Simple to clean use a soft cloth and soapy water only.
- Includes blank w/ additional charges for personalization.

## Counter Sneeze Guard B: Size: 24"w x 30"h x 8"d

- "4" thick solid acrylic panel, sold as a complete kit that includes two clear acrylic bases that attach to the acrylic panel without tools or fasteners.
- The pass-through slot size can be customized up to 12"w x 4"h upon request.
- Simple to clean use a soft cloth and soapy water only.
- Includes blank w/ additional charges for personalization.

## Counter Sneeze Guard E: Size: 48"w x 24"h x 8"d

- "4" thick solid acrylic panel, sold as a complete kit that includes three clear acrylic bases that attach to the acrylic panel without tools or fasteners.
- The pass-through slot size can be customized up to 12"w x 4"h upon request.
- Simple to clean use a soft cloth and soapy water only.
- Includes blank w/ additional charges for personalization.