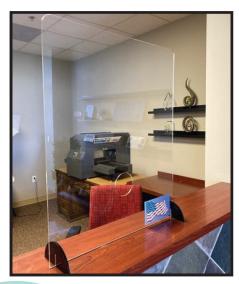

## Counter Sneeze Guard A: Size: 24"w x 24"h x 8"d

- ¼" thick solid acrylic panel, sold as a complete kit that includes two clear acrylic bases that attach to the acrylic panel without tools or fasteners.
- The pass-through slot size can be customized up to 12"w x 4"h upon request.
- Simple to clean use a soft cloth and soapy water only.
- Includes blank w/ additional charges for personalization.

## Counter Sneeze Guard B: Size: 24"w x 30"h x 8"d

- "4" thick solid acrylic panel, sold as a complete kit that includes two clear acrylic bases that attach to the acrylic panel without tools or fasteners.
- The pass-through slot size can be customized up to 12"w x 4"h upon request.
- Simple to clean use a soft cloth and soapy water only.
- Includes blank w/ additional charges for personalization.

## Counter Sneeze Guard E: Size: 48"w x 24"h x 8"d

- "4" thick solid acrylic panel, sold as a complete kit that includes three clear acrylic bases that attach to the acrylic panel without tools or fasteners.
- The pass-through slot size can be customized up to 12"w x 4"h upon request.
- Simple to clean use a soft cloth and soapy water only.
- Includes blank w/ additional charges for personalization.