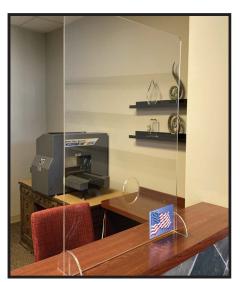

## Counter Sneeze Guard A: Size: 24"w x 24"h x 8"d

- ¼" thick solid acrylic panel, sold as a complete kit that includes two clear acrylic bases that attach to the acrylic panel without tools or fasteners.
- The pass-through slot size can be customized up to 12"w x 4"h upon request.
- Simple to clean use a soft cloth and soapy water only.
- Includes blank w/ additional charges for personalization.

## Counter Sneeze Guard B: Size: 24"w x 30"h x 8"d

- "4" thick solid acrylic panel, sold as a complete kit that includes two clear acrylic bases that attach to the acrylic panel without tools or fasteners.
- The pass-through slot size can be customized up to 12"w x 4"h upon request.
- Simple to clean use a soft cloth and soapy water only.
- Includes blank w/ additional charges for personalization.

## Counter Sneeze Guard E: Size: 48"w x 24"h x 8"d

- "4" thick solid acrylic panel, sold as a complete kit that includes three clear acrylic bases that attach to the acrylic panel without tools or fasteners.
- The pass-through slot size can be customized up to 12"w x 4"h upon request.
- Simple to clean use a soft cloth and soapy water only.
- Includes blank w/ additional charges for personalization.